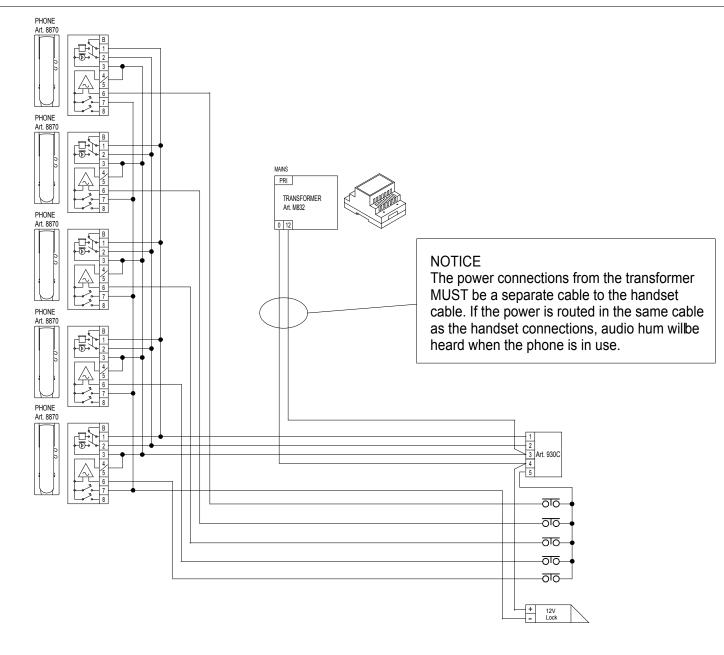

| ISS | DESCRIPTION | DATE         |       | TITLE                   | DRAWN       | CHECKED | APPROVED     | DATE         |
|-----|-------------|--------------|-------|-------------------------|-------------|---------|--------------|--------------|
| 1   | INITIAL     | 17 - 07 - 07 | FIVOY |                         | MH          |         |              | 17 - 07 - 07 |
|     |             |              | ELVOX | 5 Way Audio AC Call Kit | DRAWING No. |         | RSS 2000/125 |              |
|     |             |              |       |                         | DRAWIN      | G NO. 1 | 35 2000/12   | 25           |